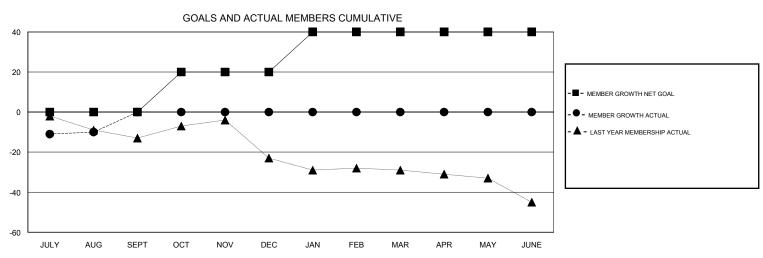

## GMT: **LOCATION NEW JERSEY GMT CA** Clubs Members RESULTS FOR 2019-2020 RESULTS FOR 2019-2020 NEW CLUB GOAL NEW CLUBS DROPPED CLUBS MEMBER GROWTH NET MEMBER GROWTH DROPPED QUARTER QUARTER GOAL ACTUAL MEMBERS ACTUAL (including transfers) 0 0 0 0 17 JULY/AUG/SEPT JULY/AUG/SEPT 0 0 0 20 0 0 OCT/NOV/DEC OCT/NOV/DEC 0 0 0 20 0 0 JAN/FEB/MAR JAN/FEB/MAR 0 0 0 0 0 0 APR/MAY/JUNE APR/MAY/JUNE

## GOALS AND ACTUAL NEW CLUBS CUMULATIVE

| DROPPED CLUBS: 0  DROPPED MEMBERS |         | 5 CLUBS OF 59 ADDED 1 OR MORE<br>NEW MEMBERS | GENDER DISTRIBI<br>MALE<br>FEMALE  | UTION<br>1,010 (72.51%)<br>383 (27.49%) |     |
|-----------------------------------|---------|----------------------------------------------|------------------------------------|-----------------------------------------|-----|
| DECEASED                          | 3       | CLICK HERE FOR CUMULATIVE                    | TOTAL FAMILY UNIT MEMBERS          |                                         | 216 |
| CLUB CANCELLED OTHER              | 0<br>14 | MEMBERSHIP DATA                              | FAMILY MEMBERS PAYING HALF 11 DUES |                                         | 112 |
| TOTAL                             | 17      |                                              |                                    |                                         |     |